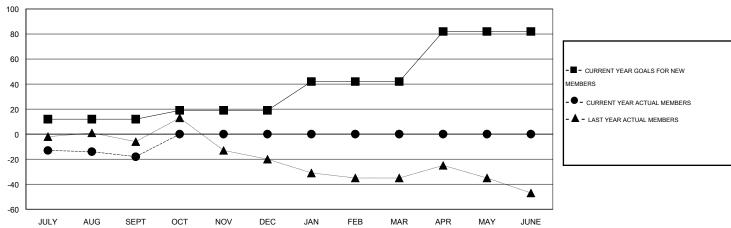

## GOALS AND ACTUAL MEMBERS CUMULATIVE

| DROPPED CLUBS: 0  DROPPED MEMBERS |    | 8 CLUBS OF 46 ADDED 1 OR MORE NEW MEMBERS | GENDER DISTRIBU<br>MALE<br>FEMALE     | 980 (72.11%)<br>379 (27.89%) |     |
|-----------------------------------|----|-------------------------------------------|---------------------------------------|------------------------------|-----|
| DECEASED                          | 8  | CLICK HERE FOR HEALTH                     | FAMILY UNIT MEMBERS HEAD OF HOUSEHOLD |                              | 304 |
| OTHER                             | 23 | ASSESSMENT DATA                           |                                       |                              | 150 |
| TOTAL                             | 31 |                                           | NON-HEAD OF HOUSEHOL                  | 154                          |     |